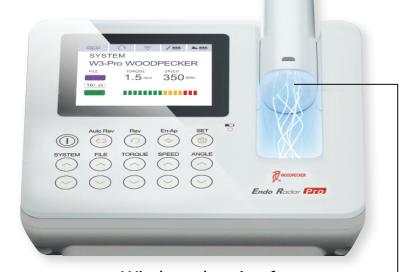

## ENDO RADAR PRO

Brushless Endomotor with integrated Apex Locator

- → Improved Brushless Endomotor with integrated Apex Locator
- ◆ The two-in-one function allows root canal preparation with simultaneous length determination
- **→** Ultra-compact cordless handpiece with super-mini contra-angle
- → 360° rotatable contra angle with apex action
- → Wireless charging of the handpiece with large capacity battery
- + Speed range: 100 2500 rpm
- + Torque Range: 0.4 5.0 Ncm
- → 6:1 gear ratio handpiece with 11 user-defined modes
- → ATR mode: After the pre-set torque is reached, the file will reciprocate according to the set angle