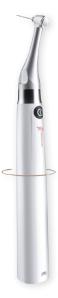

Diameter reduced by 2mm circumference reduced by 7mm

Wireless charging for longer endurance

ATR mode: After the preset torque is reached, the file will reciprocate according to the set angle