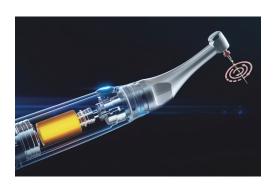

## ENDO RADAR PRO

Brushless Endomotor with integrated Apex Locator

- → Improved Brushless Endomotor with integrated Apex Locator
- ◆ The two-in-one function allows root canal preparation with simultaneous length determination
- **→** Ultra-compact cordless handpiece with super-mini contra-angle
- → 360° rotatable contra angle with apex action
- → Wireless charging of the handpiece with large capacity battery
- + Speed range: 100 2500 rpm
- + Torque Range: 0.4 5.0 Ncm
- → 6:1 gear ratio handpiece with 11 user-defined modes
- → ATR mode: After the pre-set torque is reached, the file will reciprocate according to the set angle