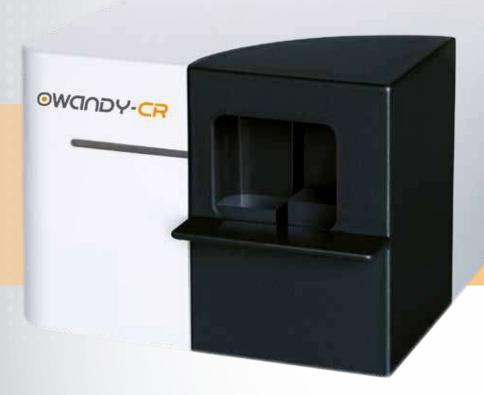

## Diminutively-proportioned

The **Owandy-CR**<sup>2</sup> is the smallest system on the market! It will easily find its place in all dental practices: its compact, stylish design will add a contemporary and hi-tech touch to your treatment room!

#### 100% automatic & safe

The **Owandy-CR**<sup>2</sup> is fully automatic! Getting to grips with the system is both quick and easy.

The **Owandy-CR<sup>2</sup>** is highly intuitive: imaging plate detection, their size and their insertion direction, reading and erasing are automatic: **no complicated user interface**. The unit comprises an **automatic wake up and standby mode**.