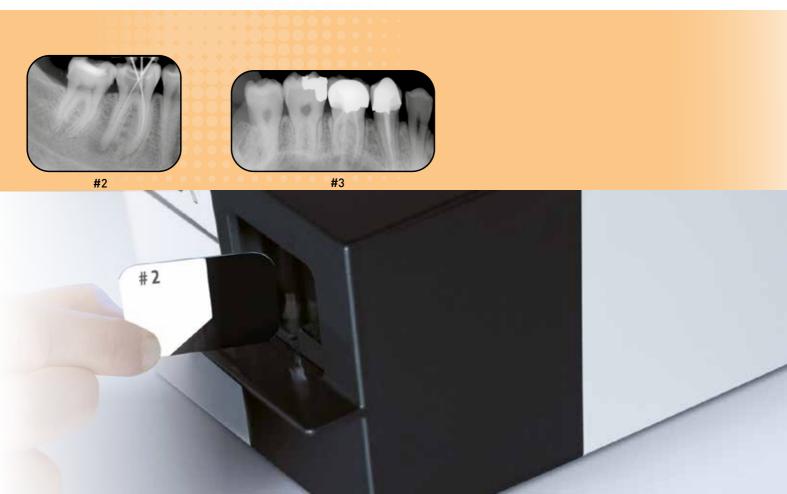

#### DEVICE IS SUITABLE TO ALL YOUR CLINICAL PRACTICE

Endodontics

Prosthetic and implant surgery

Periodontics

Caries diagnosis

# Suitable for all types of clinical practice

The Owandy-CR<sup>2</sup> can be used for endodontics, prosthetic dentistry, implant surgery and periodontics, as well as in caries diagnosis.

**Different plate sizes** are available to meet your requirements (bitewing, periapical, posterior images, etc.) and your patients:

• Size 0: Child

Size 1: Incisor block

Size 2: Adult

Size 3: Bitewing

Size 4: (2 x size 3): Occlusal block