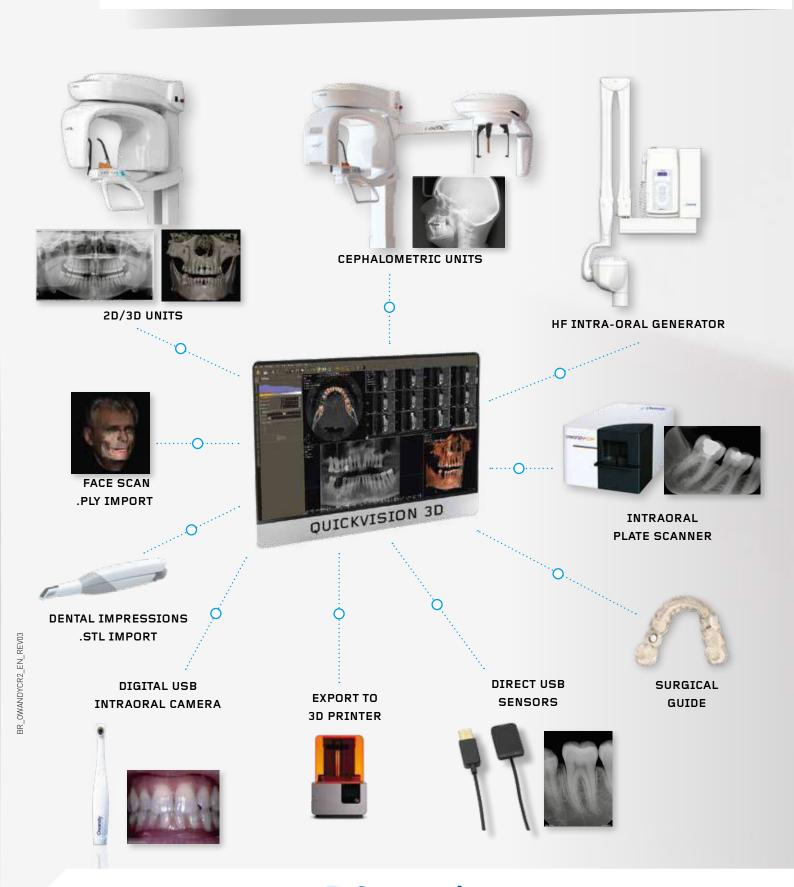

# DIGITAL WORKFLOW OWANDY RADIOLOGY

A COMPREHENSIVE RANGE TO MEET ALL YOUR REQUIREMENTS