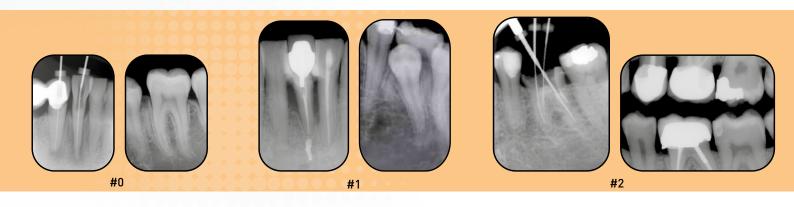

#### DEVICE IS SUITABLE TO ALL YOUR CLINICAL PRACTICE

Endodontics

Prosthetic and implant surgery

Periodontics

Caries diagnosis

# Suitable for all types of clinical practice

The Owandy-CR<sup>2</sup> can be used for endodontics, prosthetic dentistry, implant surgery and periodontics, as well as in caries diagnosis.

**Different plate sizes** are available to meet your requirements (bitewing, periapical, posterior images, etc.) and your patients: