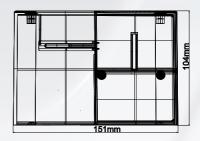

## **TECHNICAL FEATURES**

| Technology            | Re-usable imaging plate (PSP: Photostimulable Phosphor plate)                                                                                                 |
|-----------------------|---------------------------------------------------------------------------------------------------------------------------------------------------------------|
| Resolution            | 34 pixel/mm - 16 Bits                                                                                                                                         |
| Pixel size            | 30 μm                                                                                                                                                         |
| Scan time             | 4 - 9 s                                                                                                                                                       |
| Connection            | USB 2.0 & USB 3.0<br>Ethernet 10/100/1000 Mbps                                                                                                                |
| Dimensions            | 286 x 151 x 104 mm                                                                                                                                            |
| Weight                | 4,25 kg                                                                                                                                                       |
| External power supply | 100-240 V, 50/60Hz, 60W                                                                                                                                       |
| Plate size selection  | Automatic detection                                                                                                                                           |
| System standby mode   | Automatic function                                                                                                                                            |
| Plate size selection  | Size 0: 31 x 22mm, 1024 x 726 pixels<br>Size 1: 40 x 24mm, 1321 x 792 pixels<br>Size 2: 41 x 31mm, 1354 x 1024 pixels<br>Size 3: 54 x 27mm, 1783 x 891 pixels |
| Operating system      | Windows 7, 8, 10 (32-64 Bits)                                                                                                                                 |