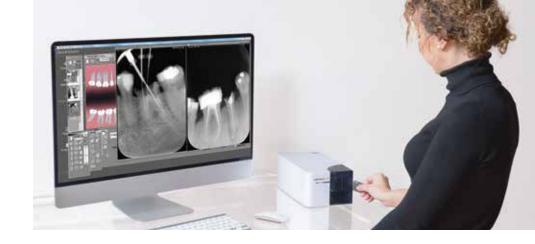

#### Ethernet or USB

Whether you opt for the USB or Ethernet version, the **Owandy-CR<sup>2</sup>** makes it easier to use and install than any other model. Once the imaging plate has been scanned, the image taken can instantly be viewed on the computer screen!

Whether USB or Ethernet, the **Owandy-CR<sup>2</sup>** has been developped for a single or multiuser use. Sharing data becomes easier!