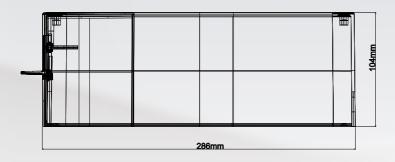

## **TECHNICAL FEATURES**

| Technology            | Re-usable imaging plate (PSP: Photostimulable Phosphor plate)                                                                                                 |
|-----------------------|---------------------------------------------------------------------------------------------------------------------------------------------------------------|
| Resolution            | 34 pixel/mm - 16 Bits                                                                                                                                         |
| Pixel size            | 30 μm                                                                                                                                                         |
| Scan time             | 4 - 9 s                                                                                                                                                       |
| Connection            | USB 2.0 & USB 3.0<br>Ethernet 10/100/1000 Mbps                                                                                                                |
| Dimensions            | 286 x 151 x 104 mm                                                                                                                                            |
| Weight                | 4,25 kg                                                                                                                                                       |
| External power supply | 100-240 V, 50/60Hz, 60W                                                                                                                                       |
| Plate size selection  | Automatic detection                                                                                                                                           |
| System standby mode   | Automatic function                                                                                                                                            |
| Plate size selection  | Size 0: 31 x 22mm, 1024 x 726 pixels<br>Size 1: 40 x 24mm, 1321 x 792 pixels<br>Size 2: 41 x 31mm, 1354 x 1024 pixels<br>Size 3: 54 x 27mm, 1783 x 891 pixels |
| Operating system      | Windows 7, 8, 10 (32-64 Bits)                                                                                                                                 |