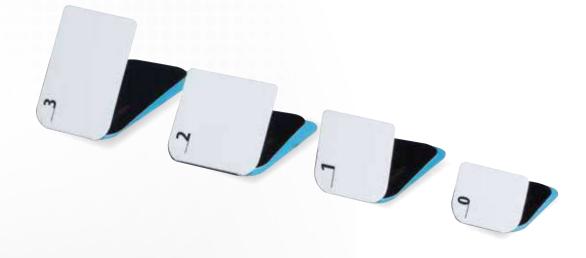

# Suitable for all types of clinical practice

The Owandy-CR<sup>2</sup> can be used for endodontics, prosthetic dentistry, implant surgery and periodontics, as well as in caries diagnosis.

**Different plate sizes** are available to meet your requirements (bitewing, periapical, posterior images, etc.) and your patients:

• Size 0: Child

Size 1: Incisor block

Size 2: Adult

Size 3: Bitewing

Size 4: (2 x size 3): Occlusal block