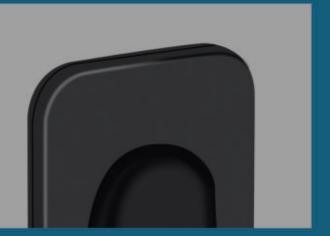

ector       | Gray Scale            |
| CMOS APS       | 14bit                 |
|                |                       |
| Cable Length   | True Resolution       |
| 2.7m           | 20 PL/mm              |
|                |                       |



## Fussen Technology Co.,Ltd

- IF,3#Building ,Tongfuyu Industrial Zone, Taoyuan Street,Nanshan District, Shenzhen,China
- Tel:+86 755 2167 0890 813
- $\bigoplus$  Website: www.fussengroup.com
- ⊡ Email:sales@fussenct.com



# **Intraoral Sensor**



## Easy to use

Special connection, easy to use, positioning precisely when biting, to get the image easily

#### Performance

- AED Technology Compatible with almost all DC and AC X-ray generator CSI Technology
- Less dosis with more resolution







## Ergonomics

Rounded Corner & Curved



edge Ultra-slim: 4.4 mm

## Durability

 Anti-drop 1.5 m 80,000 Bending test 60,000 times exposure without image quality lose • IP 68