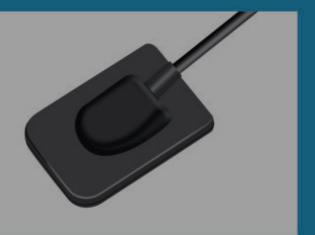

# **Intraoral Sensor**

## Easy to use

Special connection, easy to use, positioning precisely when biting, to get the image easily