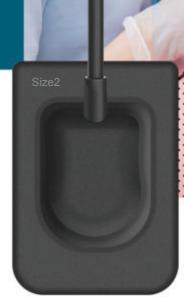

| Specifications | Intraoral Sensor      |
|----------------|-----------------------|
|                |                       |
| Active Area    | Dimensions            |
| Size1= 20X30mm | Size1:25.4×36.8×4.5mm |
| Size2= 26X36mm | Size2:30.4×41.9×4.5mm |
|                |                       |
| Resolution     | Pixel Size            |
| 1200X1650      | 20*20µm               |
|                |                       |
| Detector       | Gray Scale            |
| CMOS APS       | 14bit                 |
|                |                       |
| Cable Length   | True Resolution       |
| 2.7m           | 20 PL/mm              |
|                |                       |

## Ergonomics

Rounded Corner & Curved

edge Ultra-slim: 4.4 mm