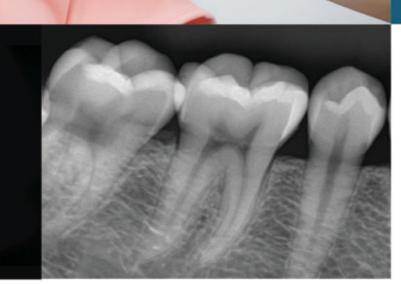

#### Performance

- AED Technology Compatible with almost all DC and AC X-ray generator CSI Technology
- Less dosis with more resolution