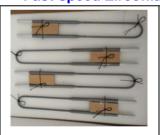

The quotation also include following accessories, to ensure customer can use the furnace Immediately once receiving it.

Heating elements (4pcs in furnace,1pc as spare)
1700C type "U" MoSi2 heating elements