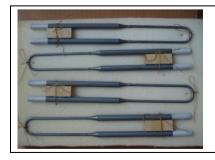

The quotation also include following accessories, to ensure customer can use the furnace Immediately once receiving it.

Heating elements (4pcs in furnace,1pc as spare)
1700C type "U" MoSi2 heating elements