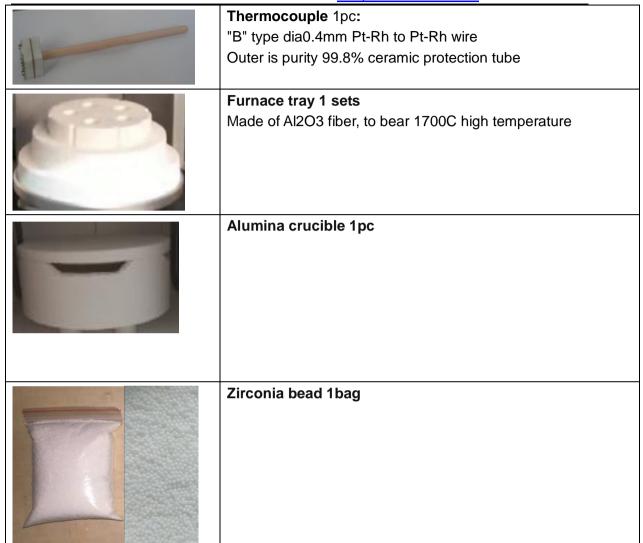

Add: No.2713,27 floor,21# building, No.28 Dong Feng Road, Zhengzhou City, China Contact: Linda Lee Email: <a href="mailto:amy@brofurnace.com">amy@brofurnace.com</a>

|                      | thermocouple broken protection.                                                                                                                                                                                        |  |
|----------------------|------------------------------------------------------------------------------------------------------------------------------------------------------------------------------------------------------------------------|--|
|                      | Over temperature protection and alarm allows for operation without                                                                                                                                                     |  |
|                      | attendant                                                                                                                                                                                                              |  |
| Special design       | Pre-Baking for staining crowns                                                                                                                                                                                         |  |
|                      | Air circulating to remove impurities                                                                                                                                                                                   |  |
| Heating rate         | 0-40 °C /min                                                                                                                                                                                                           |  |
| Thermocouple         | B type                                                                                                                                                                                                                 |  |
| Temperature accuracy | +/- 1 °C                                                                                                                                                                                                               |  |
| Heating element      | High purity U type MoSi2 Heating element, less iron components, no pollution to zirconia during sintering(4PCS)                                                                                                        |  |
| Furnace structure    | Double layer steel casing with dual cooling fan, temperature of furnace shell below 60 °C                                                                                                                              |  |
| Furnace liner        | <ul> <li>Imported ceramic fiber insulation materials</li> <li>First layer: 1800° C ceramic fiber board</li> <li>Second layer: 1600° C ceramic fiber board</li> <li>Third layer: 1260° C ceramic fiber board</li> </ul> |  |
| Working voltage      | 220V 50/60HZ single phase                                                                                                                                                                                              |  |
| Max. Power           | 2KW                                                                                                                                                                                                                    |  |
| Overall dimension    | 480x635x840mm                                                                                                                                                                                                          |  |
|                      |                                                                                                                                                                                                                        |  |
| Stand Parts          | 1 pcs MoSi2 elements as spare,                                                                                                                                                                                         |  |
|                      | 1 pc B type thermocouple,                                                                                                                                                                                              |  |
|                      | 1 pc sintering tray,                                                                                                                                                                                                   |  |
|                      | 1 bag zirconia beads.                                                                                                                                                                                                  |  |
| Net weight           | 90kgs                                                                                                                                                                                                                  |  |
| Payment terms        | T/T in advance                                                                                                                                                                                                         |  |
| Delivery time        | 20 days after receiving payment                                                                                                                                                                                        |  |