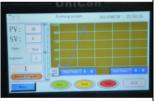

## **T-BRIGHT**

**Fast-speed Zirconia Sintering Furnace** 

Chamber

**MoSi2 Heating Element** 

**Touch Screen** 

**Sintering Tray** 

| Main | Specif  | icatio | on: |
|------|---------|--------|-----|
| Cham | har siz | Δ      |     |

| Chamber size        | Dia100 x HZ110mm                                                               |  |
|---------------------|--------------------------------------------------------------------------------|--|
| Max. temperature    | 1700 °C                                                                        |  |
| Working temperature | 1600 °C                                                                        |  |
| Sintering mode      | • Fast sintering: 90mins (80pcs crowns)                                        |  |
|                     | <ul> <li>Normal sintering: 3 layers sintering trays (150pcs crowns)</li> </ul> |  |
| Sintering program   | 7 preset-programs for normal /fast /bridge /half mouth /clean                  |  |
| Temperature control | Automatic running with one-key touch                                           |  |
|                     | PID automatic control via SCR (Silicon Controlled Rectifier)power              |  |
|                     | control with phase angle fired, current limiting resistor.                     |  |
|                     | Touch screen panel which can store 30pcs different programs                    |  |
|                     | Built in PID Auto-Tune function with overheating & broken                      |  |