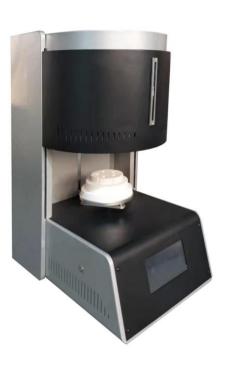

## **T-BRIGHT**

**Fast-speed Zirconia Sintering Furnace** 

Chamber

**MoSi2 Heating Element** 

**Touch Screen** 

**Sintering Tray** 

| Main | Specif  | icatio | on: |
|------|---------|--------|-----|
| Cham | har siz | Δ      |     |

| Chamber size        | Dia100 x HZ110mm                                                               |  |
|---------------------|--------------------------------------------------------------------------------|--|
| Max. temperature    | 1700 °C                                                                        |  |
| Working temperature | 1600 °C                                                                        |  |
| Sintering mode      | • Fast sintering: 90mins (80pcs crowns)                                        |  |
|                     | <ul> <li>Normal sintering: 3 layers sintering trays (150pcs crowns)</li> </ul> |  |
| Sintering program   | 7 preset-programs for normal /fast /bridge /half mouth /clean                  |  |
| Temperature control | Automatic running with one-key touch                                           |  |
|                     | PID automatic control via SCR (Silicon Controlled Rectifier)power              |  |
|                     | control with phase angle fired, current limiting resistor.                     |  |
|                     | Touch screen panel which can store 30pcs different programs                    |  |
|                     | Built in PID Auto-Tune function with overheating & broken                      |  |